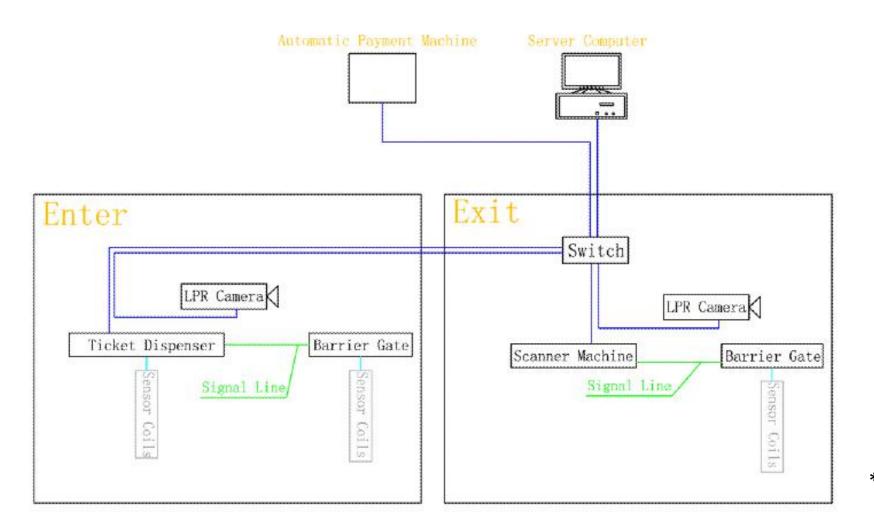

### Work With Automatic Payment Machine\*

\*Optional

\*Logo can be yours, will show license plate number in the ticket if we use LPR+Ticket system