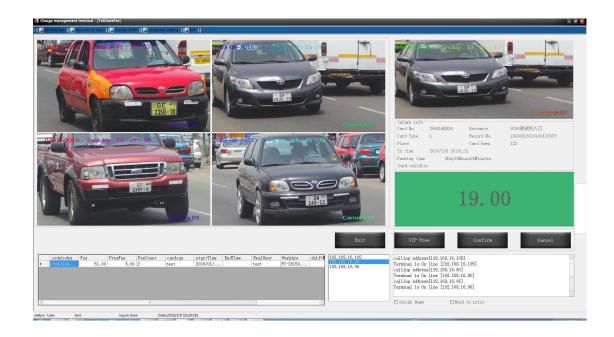

### Records in the system

| Entrance time             | ☞ 2018-03-06 00:00:01 👻 |          | To                  | 2018-03-0 | 9 23:59:59 💌          |                           |                |             |          |
|---------------------------|-------------------------|----------|---------------------|-----------|-----------------------|---------------------------|----------------|-------------|----------|
| Exit time 2018-03-09 00:0 |                         | 1 💌      | То                  | 2018-03-0 | 2018-03-09 23:59:59 💌 |                           |                |             | Query    |
| CardNo. 29fb              | hier In                 |          |                     | In Park   |                       |                           |                |             |          |
| Cashier                   |                         |          |                     | Choose    |                       | 1º                        |                | Print       | Print    |
| Entrance                  |                         |          |                     |           | Personne              | 1 1                       |                |             |          |
| record count:             | 1                       | Park no. |                     | •         | Free reco             | Contraction of the second |                |             | Exit     |
| Name                      | Entrance time           |          | Exit time           |           | Entrance              | Exit                      | Entrance_pic   | Exit_pic    | Amount   |
|                           | 2018-03-08 14:24:17     |          | 2018-03-08 14:44:12 |           | EN1                   | ADMIN-PC                  | IMAGE/CAR_INI. | IMAGE/CAR_0 | U. 16.00 |

Will record the entry lane & time& image, license plate number, exit lane & time& image, parking fee etc