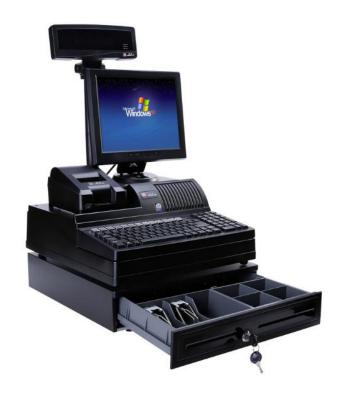

# **Optional Equipment**

Ticket machine

Automatic Payment Mahcine(APM)

Manual Payment Station