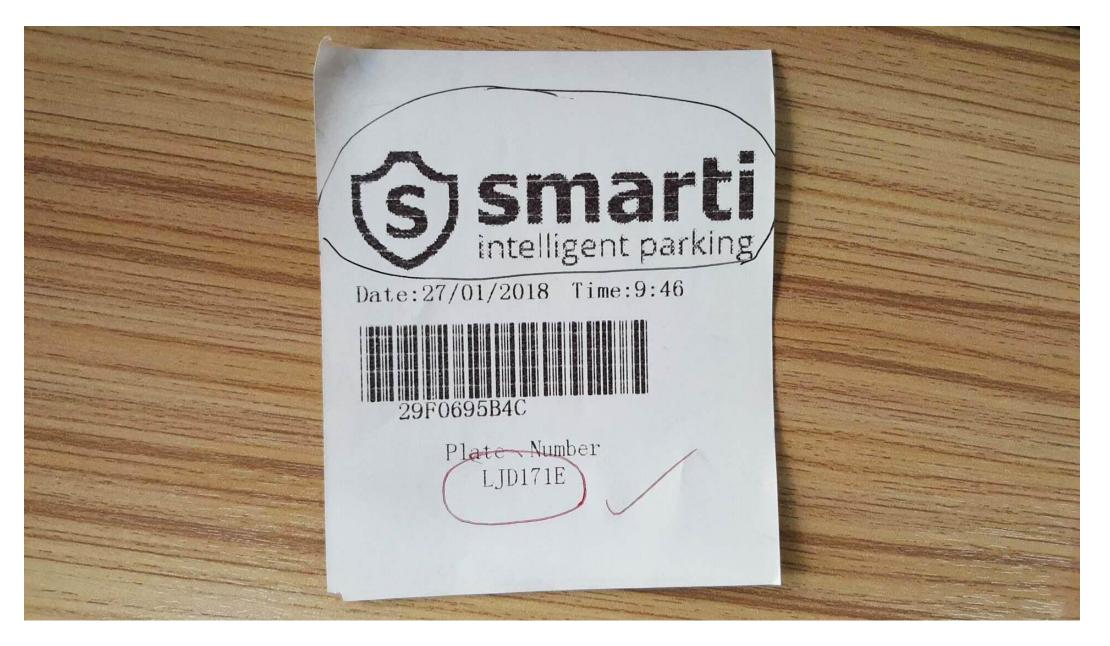

### Work With Automatic Payment Machine\*

\*Optional

\*Logo can be yours, will show license plate number in the ticket if we use LPR+Ticket system