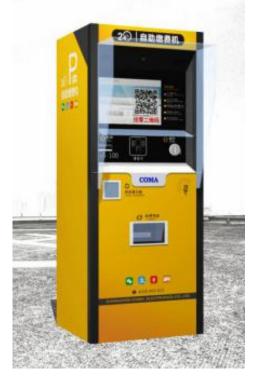

# **Optional Equipment**

Ticket machine

Automatic Payment Mahcine(APM)

Manual Payment Station