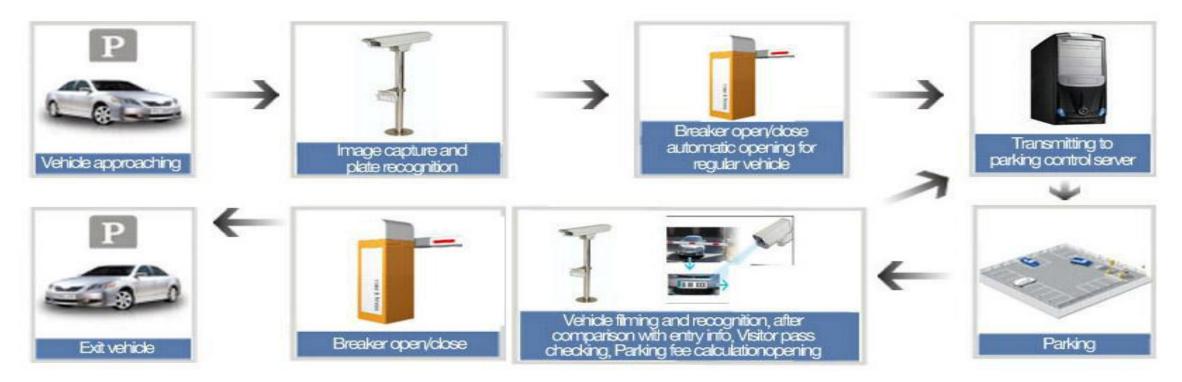

|          |
| record count:             | 1                       | Park no. |                     | •         | Free reco             | Contraction of the second |                |             | Exit     |
| Name                      | Entrance time           |          | Exit time           |           | Entrance              | Exit                      | Entrance_pic   | Exit_pic    | Amount   |
|                           | 2018-03-08 14:24:17     |          | 2018-03-08 14:44:12 |           | EN1                   | ADMIN-PC                  | IMAGE/CAR_INI. | IMAGE/CAR_0 | U. 16.00 |

Will record the entry lane & time& image, license plate number, exit lane & time& image, parking fee etc

### **Typical Wiring Diagram(One Entrance & One Exit)**



### **Operation Flow**





### Work With Automatic Payment Machine\*



\*Optional



\*Logo can be yours, will show license plate number in the ticket if we use LPR+Ticket system