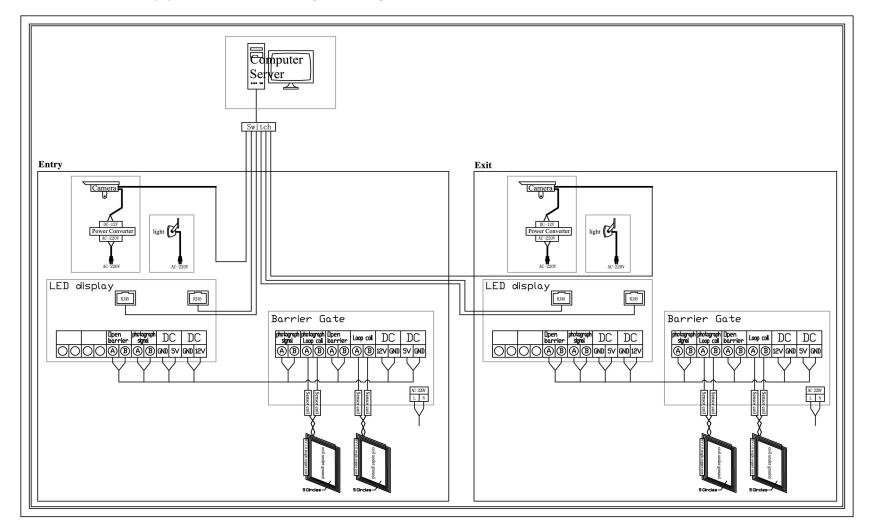

|                |             |          |
| record count:             | 1                       | Park no. |                     | •         | Free reco             | Contraction of the second |                |             | Exit     |
| Name                      | Entrance time           |          | Exit time           |           | Entrance              | Exit                      | Entrance_pic   | Exit_pic    | Amount   |
|                           | 2018-03-08 14:24:17     |          | 2018-03-08 14:44:12 |           | EN1                   | ADMIN-PC                  | IMAGE/CAR_INI. | IMAGE/CAR_0 | U. 16.00 |

Will record the entry lane & time& image, license plate number, exit lane & time& image, parking fee etc

### **Typical Wiring Diagram(One Entrance & One Exit)**



### **Operation Flow**





### Work With Automatic Payment Machine\*



\*Optional



\*Logo can be yours, will show license plate number in the ticket if we use LPR+Ticket system